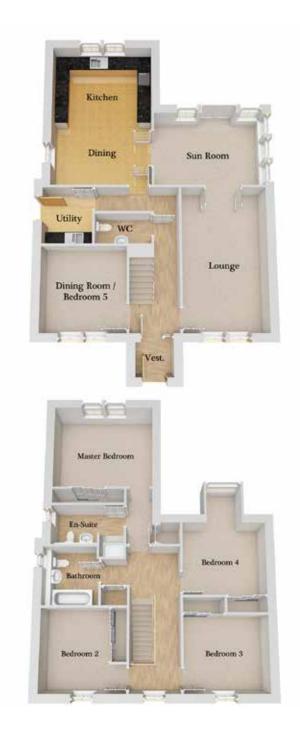

## The Montague: Plot 209 (See Site Plan for location)

The Montague is a 5 bedroom detached home situated close by a lovely traditional village green of nearly an acre with a south facing rear garden. This family home has a fully fitted dining kitchen with access to the sun room; utility; living room with a patio door to a private garden; separate dining room or 5th bedroom.

A large master bedroom with built-in wardrobe and bright characterful en-suite; three further large bedrooms again with wardrobes; family bathroom. The home has gas central heating.

## Ground Floor

| Living Room:                               | 3.50 x 6.00m                 |
|--------------------------------------------|------------------------------|
| Kitchen/Dining:                            | 4.20 x 6.00m                 |
| Utility:                                   | 2.00 x 2.40m                 |
| WC:                                        | 2.30 x 1.30m                 |
| Sun Room:                                  | 4.50 x 3.00m                 |
| Dining/Bed 5:                              | 3.50 x 3.50m                 |
| Vestibule:                                 | 1.80 x 1.45m                 |
|                                            |                              |
| First Floor                                |                              |
| First Floor<br>Master Bedroom:             | 4.25 x 3.60m                 |
|                                            | 4.25 x 3.60m<br>3.00 x 1.60m |
| Master Bedroom:                            |                              |
| Master Bedroom:<br>En-suite:               | 3.00 x 1.60m                 |
| Master Bedroom:<br>En-suite:<br>Bedroom 2: | 3.00 x 1.60m<br>3.50 x 3.50m |