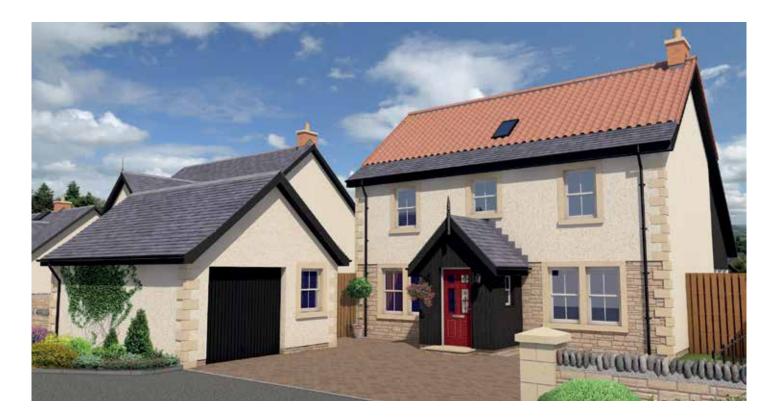

## The Montague: Plot 209 (See Site Plan for location)

The Montague is a 5 bedroom detached home situated close by a lovely traditional village green of nearly an acre with a south facing rear garden. This family home has a fully fitted dining kitchen with access to the sun room; utility; living room with a patio door to a private garden; separate dining room or 5th bedroom.

A large master bedroom with built-in wardrobe and bright characterful en-suite; three further large bedrooms again with wardrobes; family bathroom. The home has gas central heating.

## Are you interested in this development? Enquire now.

T: 01721 540488 E: mail@hudsonhirsel.com W: hudsonhirsel.com

- Estate style living
- Kitchen/Dining Room
- Sun Room
- Living Room

- 5 Bedrooms most with fitted wardrobes
- Master bedroom with En-suite
- 1.5 car detached Garage and Outside Parking for 2 cars
- · Good sized south facing garden