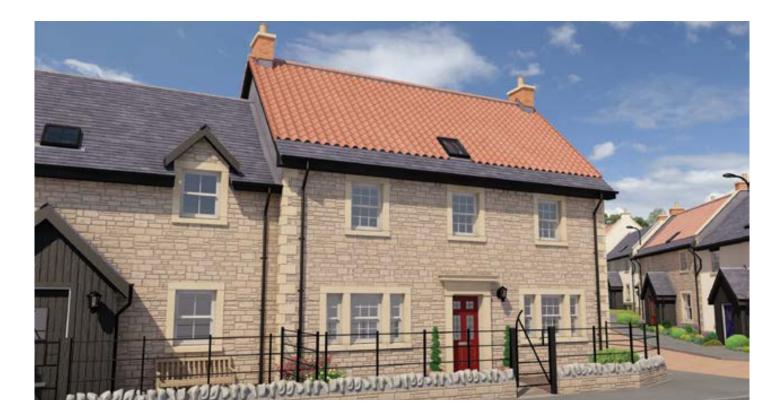

## The Wedderburn: Plot 242 (See Site Plan for location)

On the ground floor, this period style family home has an entrance vestibule, a fully fitted dining kitchen; lounge with patio door to a private garden, storage cupboard; under-stair storage; WC and utility room.

The first floor has 3 large bedroom. The master bedroom has a spacious en-suite. Two further large bedrooms, with built-in wardrobes, and bright characterful family bathroom; storage.

The home has gas central heating.