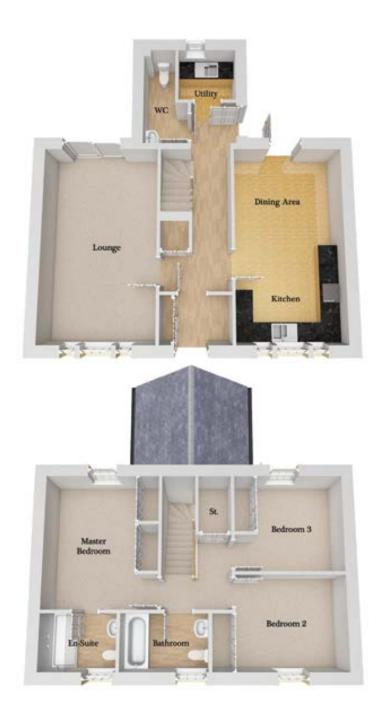

## The Wedderburn: Plot 242 (See Site Plan for location)

On the ground floor, this period style family home has an entrance vestibule, a fully fitted dining kitchen; lounge with patio door to a private garden, storage cupboard; under-stair storage; WC and utility room.

The first floor has 3 large bedroom. The master bedroom has a spacious en-suite. Two further large bedrooms, with built-in wardrobes, and bright characterful family bathroom; storage.

The home has gas central heating.

### Ground Floor

| Vestible:       | 2.10 x 1.45m |
|-----------------|--------------|
| Lounge:         | 3.50 x 5.90m |
| Utility:        | 1.80 x 1.70m |
| WC:             | 1.40 x 3.10m |
| Kitchen/Dining: | 3.30 x 5.90m |

### First Floor

| Bedroom 1: | 3.50 x 4.10m |
|------------|--------------|
| En-suite:  | 2.30 x 1.70m |
| Bedroom 2: | 3.30 x 2.90m |
| Bedroom 3: | 3.30 x 2.90m |
| Bathroom:  | 2.60 x 1.70m |

Accommodation of approximately 118sq ms or 1265 sq ft.