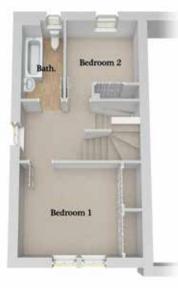

The first floor has a large bedroom with very large built-in wardrobes, a single bedroom also with built-in wardrobe and a family bathroom. The second floor has a large bedroom incorporating a bay window, a large en-suite and a walk-in wardrobe.

### First Floor

| Bedroom 1 | 3.70m x 3.40m |
|-----------|---------------|
| Bedroom 2 | 3.60m x 2.70m |
| Bathroom  | 3.60m x 1.60m |