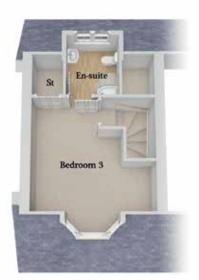

The first floor has a large bedroom with very large built-in wardrobes, a single bedroom also with built-in wardrobe and a family bathroom. The second floor has a large bedroom incorporating a bay window, a large en-suite and a walk-in wardrobe.

#### Second Floor

| Bedroom 3 | 4.40m x 3.90m |
|-----------|---------------|
| En-suite  | 2.30m x 2.10m |