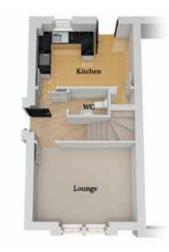

#### Ground Floor

| Living Room                | 3.37m x 4.39m |
|----------------------------|---------------|
| Kitchen/<br>Breakfast Room | 3.00m x 4.39m |
| WC/Cloak Room              | 1.20m x 1.77m |