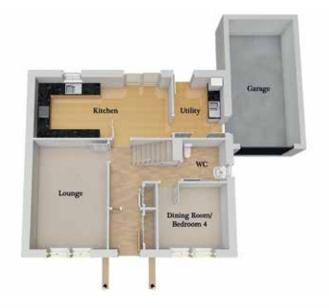

On the ground floor, this period style family home has a fully fitted dining kitchen with a patio door to a private garden, utility with access to the integral garage; living room; bedroom or dining room; WC. The first floor has a large master bedroom with a dressing room with two built-in wardrobes and bright characterful en-suite; two further large bedrooms again with wardrobes; family bathroom.

## Ground Floor

| Lounge       | 3.47 x 5.00m |
|--------------|--------------|
| Kitchen      | 6.49 x 2.95m |
| Dining/Bed 4 | 3.14 x 2.95m |
| Utility      | 2.37 x 2.95m |
| WC           | 1.98 x 1.94m |
| Garage       | 6.19 x 3.15m |