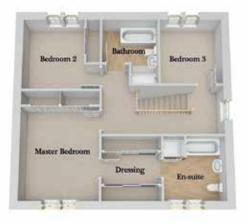

On the ground floor, this period style family home has a fully fitted dining kitchen with a patio door to a private garden, utility with access to the integral garage; living room; bedroom or dining room; WC. The first floor has a large master bedroom with a dressing room with two built-in wardrobes and bright characterful en-suite; two further large bedrooms again with wardrobes; family bathroom.

## First Floor

| Master Bed | 3.49 x 4.06m |
|------------|--------------|
| Dressing   | 2.58 x 2.06m |
| En-suite   | 2.58 x 2.70m |
| Bedroom 2  | 3.49 x 4.06m |
| Bedroom 3  | 2.78 x 2.97m |
| Bathroom   | 2.50 x 2.97m |