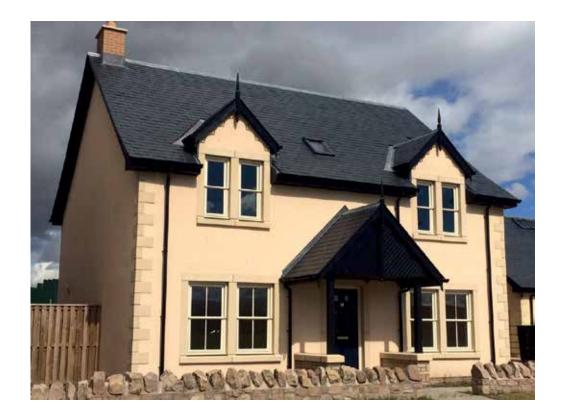

## The Allan: Plot 89 (See Site Plan for location)

This must be viewed 4 bedroom home called The Allan overlooks a lovely traditional village green of nearly an acre and also has views to the Cheviot Hills and is south facing. A beautiful family home is finished with oak doors and comes with all flooring, carpets and a fully fitted kitchen

On the ground floor, this period style family home has a fully fitted dining kitchen with a patio door to a private garden, utility with access to the integral garage; living room; bedroom or dining room; WC. The first floor has a large master bedroom with a dressing room with two built-in wardrobes and bright characterful en-suite; two further large bedrooms again with wardrobes; family bathroom.